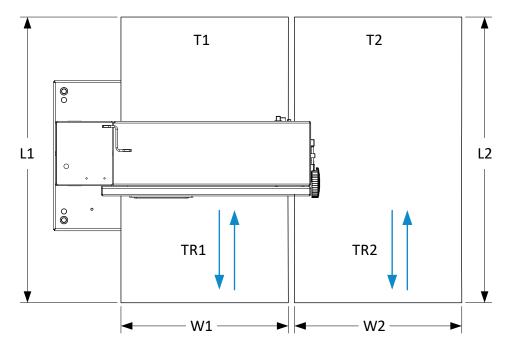

## **Continuation:**

Figure: Bandsaw with tables T1 and T2 (view from above)

| What travel range should the respective table(s) have? |  |             |  |  |
|--------------------------------------------------------|--|-------------|--|--|
| TR2 in mm =                                            |  | TR1 in mm = |  |  |